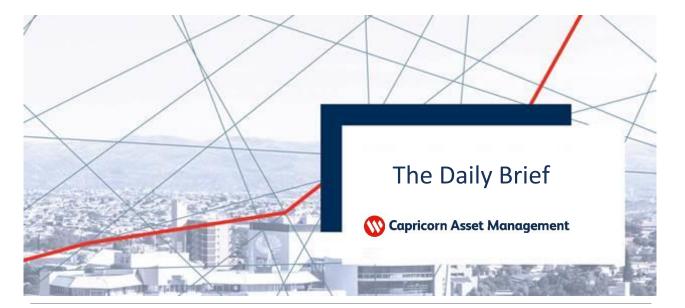

## **Domestic Markets**

South Africa's rand weakened on Thursday, in uncertain trade globally, as investors awaited the next moves in lending rates in the United States and Europe and weighed the impact on economic recovery of delayed vaccine rollouts.

At 1530 GMT the rand was 0.42% weaker at 14.3100 per dollar, back pedalling from an overnight close at 14.2500 in what has so far been a week of limited moves in a narrow range, reflecting the wider uncertainty in global markets.

The rand has by far outperformed its emerging market peers, with gains of around 3% year-to-date against the greenback, owing largely to the high real yield, or carry, on the currency that is a function of low inflation and high risk premium.

Higher commodity prices have also cushioned demand for the currency against rising U.S. Treasury yields and some indications that lending rates there and in the euro zone are on their way up.

"Given the rand's propensity to turn quickly, the question is how long can the current momentum persist? Our fair value estimate for the USD/ZAR is 14.00, based on the rally in commodity prices," said RMB analyst Nema Ramkhelawan-Bhana. "Due to ongoing fiscal risks, we expect USD/ZAR to trade above fair value, around a midpoint of 14.80," added Ramkhelawan-Bhana in a note.