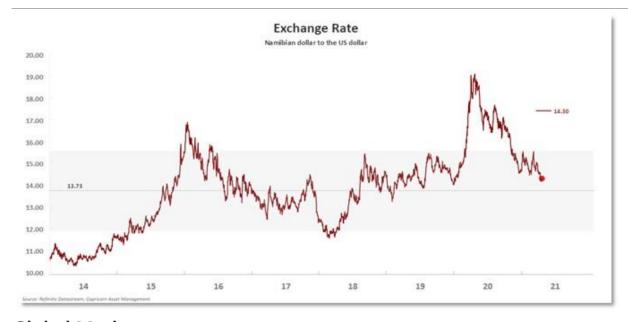

Bonds were also weaker, with the yield on the benchmark 2030 issue up 3 basis points at 9.125%. Shares on the Johannesburg Stock Exchange (JSE) opened lower, recouping some of the losses through the day before backtracking to close in the red.

The benchmark FTSE/JSE all-share index closed 0.26% down at 66,972 points. The blue-chip index of top 40 companies ended 0.35% lower at 61,183 points. Sector performance was mixed with banks, financials and mining weaker, while real estate and industrials gained. "There is no clear trend," said Greg Davies, analyst at Cratos Capital. "Difficult to see what can push us a lot higher from here, but there's been some buying of the banks," he said, adding that banks were currently offering the most value.